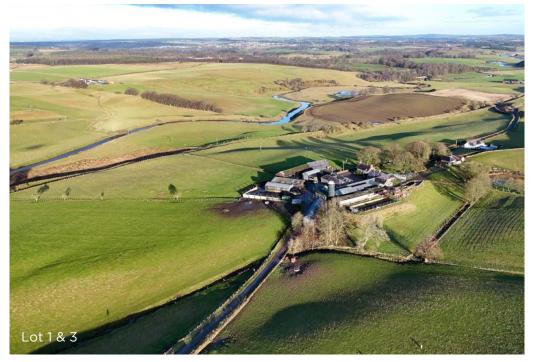

# **DESCRIPTION**

Sandilands & Burnhouse Farms extend to 163.02 Ha (402.81 Acres) of arable and grassland. The farm is located in a single block which is split by an unnamed public road which runs through the centre of the steading, splitting the farm steading into two. The farmhouse, Sandilands Cottage and Burnhouse Farm along with a range of buildings lie to the south of the public road, with a further range of farm buildings and land being located to the north.

The farm benefits from a range of traditional and modern agricultural buildings which have been used for the purposes of cattle housing, barley bruising and storage plus general storage.