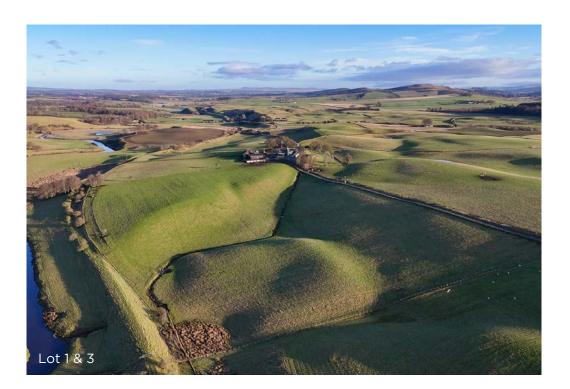

# LOT 1: SANDILANDS FARMHOUSE, SANDILANDS COTTAGE, FARM BUILDINGS AND LAND EXTENDING TO 90.11 HA (222.65 ACRES)

# LOT 3: LAND AT NORTH SANDILANDS EXTENDING TO 44.40 HA (109.71 ACRES)

The agricultural Land at North Sandilands extends to approximately 44.40 Ha (109.71 Acres). The land is predominantly classified as Grade 3.2 by the James Hutton Institute with a small area of Grade 4.2. The land is rolling in nature with some localised steep areas and bankings.