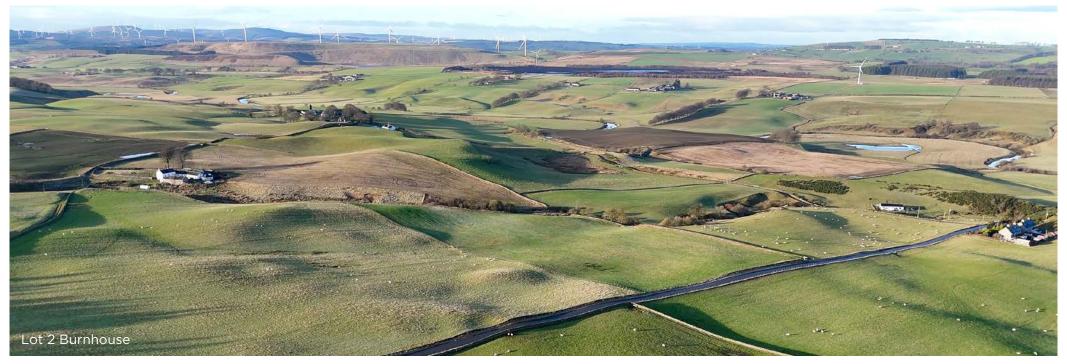

# LOT 2: BURNHOUSE FARMHOUSE, BUILDINGS AND LAND EXTENDING TO 28.51 HA (70.45 ACRES)

## THE LAND

The agricultural land within Lot 2 Burnhouse extends to approximately 28.51 Ha (70.45 Acres). The land is predominantly classified as Grade 3.2 by the James Hutton Institute with a small area of Grade 4.2.