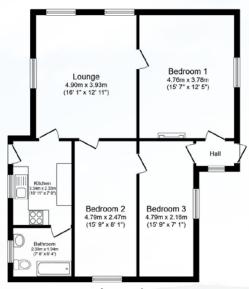

# LOT 2: BURNHOUSE FARMHOUSE, BUILDINGS AND LAND EXTENDING TO 28.51 HA (70.45 ACRES)

# **BURNHOUSE FARMHOUSE**

Of traditional stone construction under a pitched slate roof with uPVC double glazed windows, Burnhouse Farmhouse provides accommodation over one and a half storeys to include:

**Ground Floor:** Kitchen, Utility Room, 2no Bedrooms, Living Room and Bathroom

First floor: 2 Double Bedrooms

Burnhouse Farmhouse would benefit from internal modernisation.