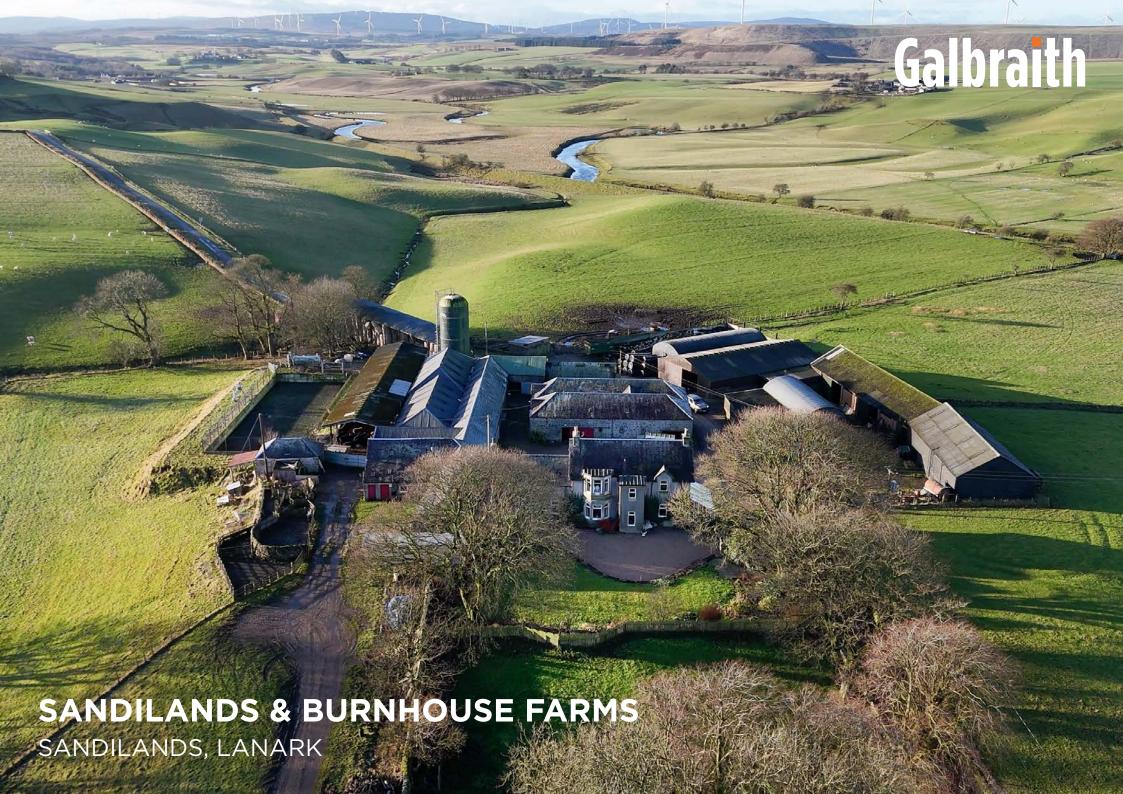

# SANDILANDS & BURNHOUSE FARMS, SANDILANDS, LANARK, ML11 9UA

An excellent mixed farm located close to the town of Lanark

Rigside 2 miles ■ Lanark 5 miles ■ M74 (J12) 4 miles

# Acreage 163.02 Hectares (402.81 Acres)

- Attractive, well maintained 4 bed farmhouse
- Further 3 bed cottage & 3 bed farmhouse
- 2 ranges of agricultural buildings
- Well managed blocks of Grade 3 & 4 arable and grazing land
- Located a short distance from Lanark and the M74

# FOR SALE AS A WHOLE OR IN 3 LOTS