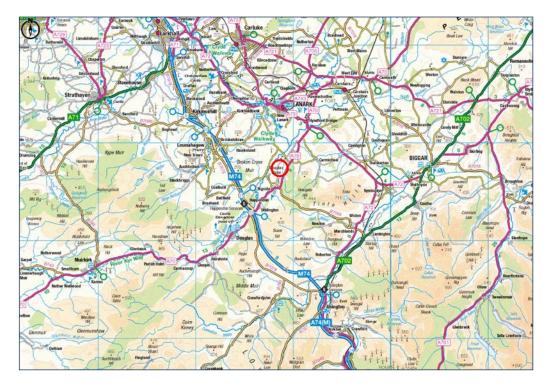

# **SITUATION**

Sandilands & Burnhouse Farms comprises a productive arable and grassland unit extending to 163.02 Ha (402.81 Acres) which is currently run as a beef, sheep and arable farm. The property is situated in a rural yet accessible location within a short distance of the market town of Lanark and is also only a few miles off the M74 motorway, on of Scotland's busiest transport links.

The town of Lanark offers access to both a local primary school and secondary schooling along with a wide range of amenities, most importantly Lanark Auction Mart, a veterinary practice who cover farm and equestrian disciplines and agricultural merchants and suppliers. The area is also well off for agricultural machinery dealerships for the supply and repair of machinery.

Agriculturally the surrounding area of South Lanarkshire provides an attractive location with a combination of productive pasture and arable ground with rolling hills in the distance.