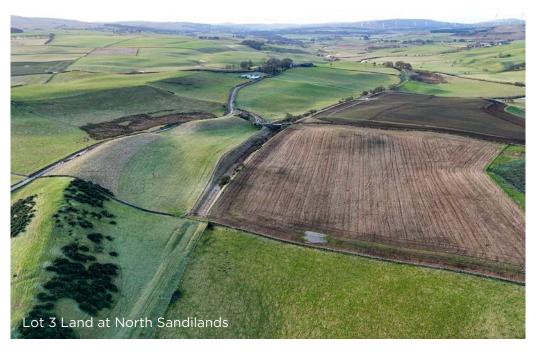

# LOT 3: LAND AT NORTH SANDILANDS EXTENDING TO 44.40 HA (109.71 ACRES)

The agricultural Land at North Sandilands extends to approximately 44.40 Ha (109.71 Acres). The land is predominantly classified as Grade 3.2 by the James Hutton Institute with a small area of Grade 4.2. The land is rolling in nature with some localised steep areas and bankings.

The soil is generally deep brown earthy soils through the heart of the property with sandy/alluvial soils along the northern boundary. The land within Lot 3 is predominantly permanent grassland however it should be noted that there are some areas of land within this lot which is currently being utilised for the growth of seed potatoes and spring barley. The majority of the land is worked into a grassland rotation.

The land is well fenced, and all fields benefit from water supplies for watering of livestock. The property is well served by a network of internal access tracks.