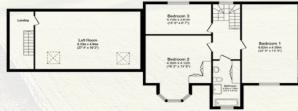

# SANDILANDS FARM COTTAGE

Of traditional stone construction, under a pitched slate roof, with uPVC double glazed windows, the cottage provides for accommodation over a single floor, comprising Kitchen, Bathroom, Sitting Room, Double Bedroom and 2 Single Bedrooms. The property would benefit from modernisation throughout, however, appears to be wind and watertight.

# SANDILANDS COTTAGE

This floor plan is for illustrative purposes only. It is not drawn to scale. Any measurements, floor areas (including any total floor area), openings and orientations are approximate. No details are guaranteed, they cannot be relied upon for any purpose and do not form any part of any agreement. No liability is taken for any error, omission or misstatement. A party must rely upon its own inspection(s). Powered by war, Preprivation.