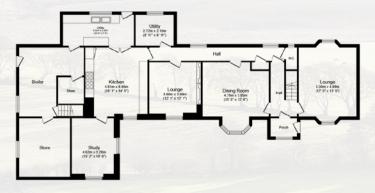

# **SANDILANDS FARMHOUSE**

Sandilands Farmhouse is a traditional stone-built farmhouse under a pitched slated roof with UPVC double glazed windows and benefits from a biomass Boiler and Solar panels. The farmhouse offers a spacious and flexible accommodation, which has had some modernisation in recent years, over two storeys.

The accommodation comprises:

**Ground Floor:** Utility, Washhouse, Woodchip store, Kitchen with AGA, Office off the kitchen, Pantry, Sitting Room, Dining Room, Lounge & W/C. There is also a loft up a staircase in the adjoining outbuildings, forming part of the house.

First Floor: 3 Double Bedrooms & family Bathroom with bath & shower.

The farmhouse benefits from a well-managed area of landscaped garden with a greenhouse, lying to the east of the farmhouse.