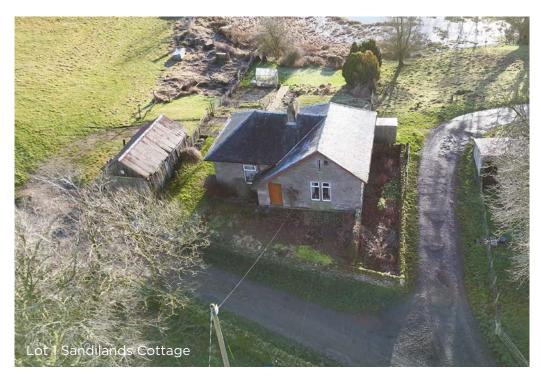

# SANDILANDS FARM COTTAGE

Of traditional stone construction, under a pitched slate roof, with uPVC double glazed windows, the cottage provides for accommodation over a single floor, comprising Kitchen, Bathroom, Sitting Room, Double Bedroom and 2 Single Bedrooms. The property would benefit from modernisation throughout, however, appears to be wind and watertight.