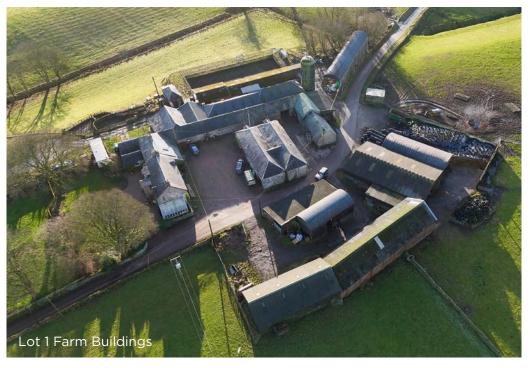

# **FARM BUILDINGS**

The farm buildings at Sandilands are situated within close proximity to the farmhouse and are split by the public road. The buildings comprise of a mixture of traditional and modern farm buildings.

The farm buildings comprise: