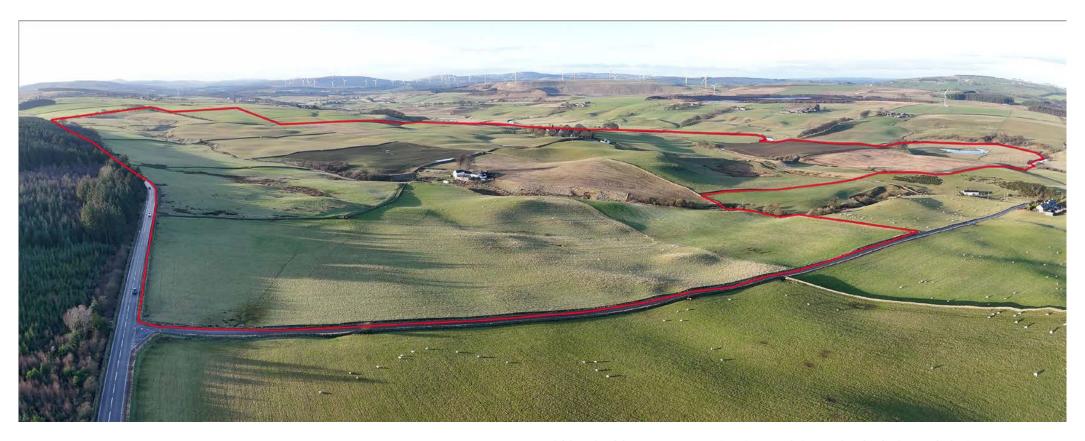

# SANDILANDS & BURNHOUSE FARMS, SANDILANDS, LANARK, ML11 9UA

An excellent mixed farm located close to the town of Lanark

Rigside 2 miles ■ Lanark 5 miles ■ M74 (J12) 4 miles

# Acreage 163.02 Hectares (402.81 Acres)

- Attractive, well maintained 4 bed farmhouse
- Further 3 bed cottage & 3 bed farmhouse
- 2 ranges of agricultural buildings
- Well managed blocks of Grade 3 & 4 arable and grazing land
- Located a short distance from Lanark and the M74

# FOR SALE AS A WHOLE OR IN 3 LOTS

# **SITUATION**

Sandilands & Burnhouse Farms comprises a productive arable and grassland unit extending to 163.02 Ha (402.81 Acres) which is currently run as a beef, sheep and arable farm. The property is situated in a rural yet accessible location within a short distance of the market town of Lanark and is also only a few miles off the M74 motorway, on of Scotland's busiest transport links.