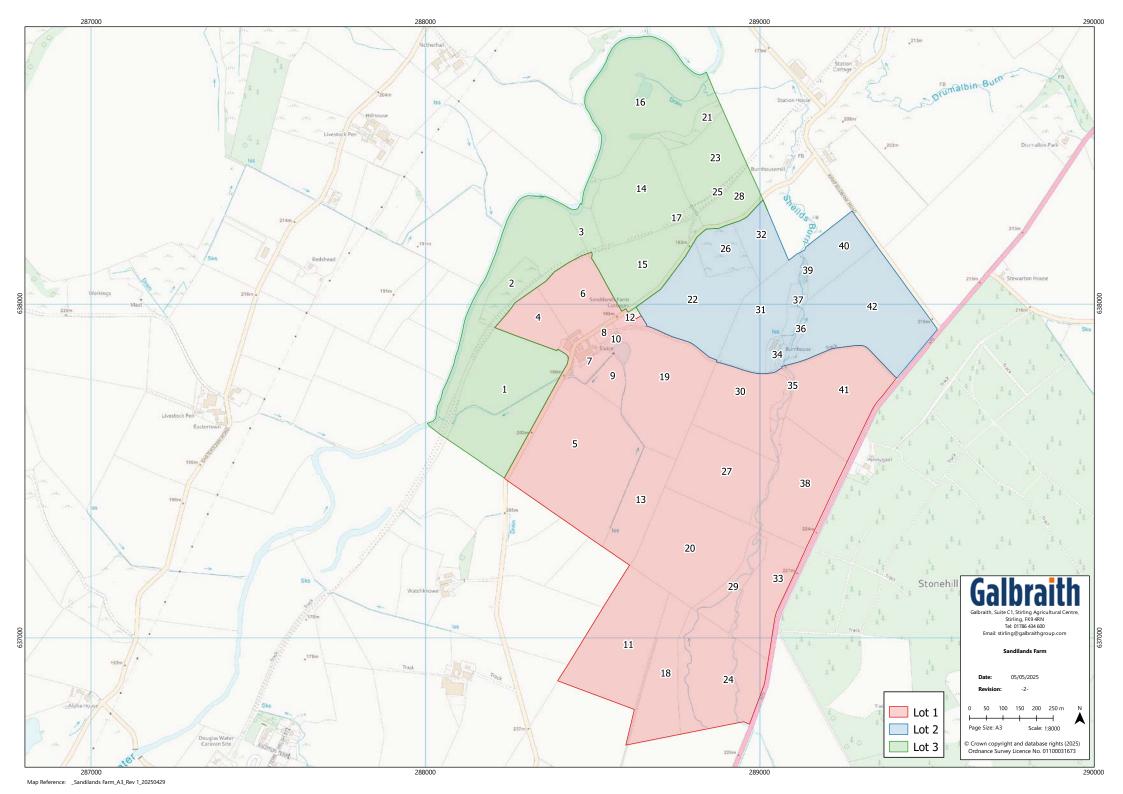

# FOR SALE AS A WHOLE OR IN 3 LOTS

# **METHOD OF SALE**

Sandilands & Burnhouse Farm is offered for sale as a whole or in 3 lots.

# **DESCRIPTION**

Sandilands & Burnhouse Farms extend to 163.02 Ha (402.81 Acres) of arable and grassland. The farm is located in a single block which is split by an unnamed public road which runs through the centre of the steading, splitting the farm steading into two. The farmhouse, Sandilands Cottage and Burnhouse Farm along with a range of buildings lie to the south of the public road, with a further range of farm buildings and land being located to the north.

# LOT 1: SANDILANDS FARMHOUSE, SANDILANDS COTTAGE, FARM BUILDINGS AND LAND EXTENDING TO 90.11 HA (222.65 ACRES)

# LOT 2: BURNHOUSE FARMHOUSE, BUILDINGS AND LAND EXTENDING TO 28.51 HA (70.45 ACRES)

# LOT 3: LAND AT NORTH SANDILANDS EXTENDING TO 44.40 HA (109.71 ACRES)

The agricultural Land at North Sandilands extends to approximately 44.40 Ha (109.71 Acres). The land is predominantly classified as Grade 3.2 by the James Hutton Institute with a small area of Grade 4.2. The land is rolling in nature with some localised steep areas and bankings.