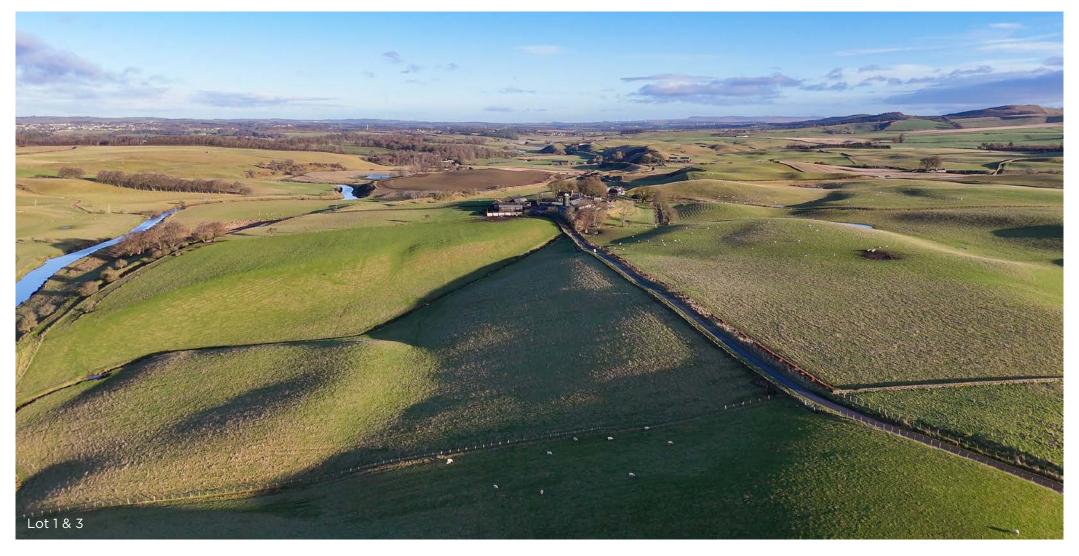

# **SITUATION**

Sandilands & Burnhouse Farms comprises a productive arable and grassland unit extending to 163.02 Ha (402.81 Acres) which is currently run as a beef, sheep and arable farm. The property is situated in a rural yet accessible location within a short distance of the market town of Lanark and is also only a few miles off the M74 motorway, on of Scotland's busiest transport links.

Agriculturally the surrounding area of South Lanarkshire provides an attractive location with a combination of productive pasture and arable ground with rolling hills in the distance.