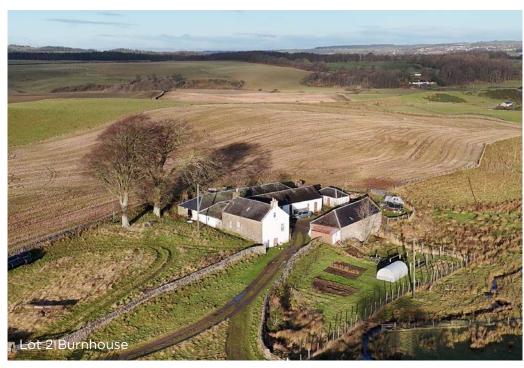

# LOT 2: BURNHOUSE FARMHOUSE, BUILDINGS AND LAND EXTENDING TO 28.51 HA (70.45 ACRES)

# **BURNHOUSE FARMHOUSE**

Of traditional stone construction under a pitched slate roof with uPVC double glazed windows, Burnhouse Farmhouse provides accommodation over one and a half storeys to include:

# **FARM BUILDINGS**

Byre & Former Dairy Building (29m x 13m)
Of traditional stone construction under
a pitched slate roof with concrete floors

**Stone Outbuilding (16m x 6.65m)**Of traditional stone construction under a pitched slate roof with a concrete floor.