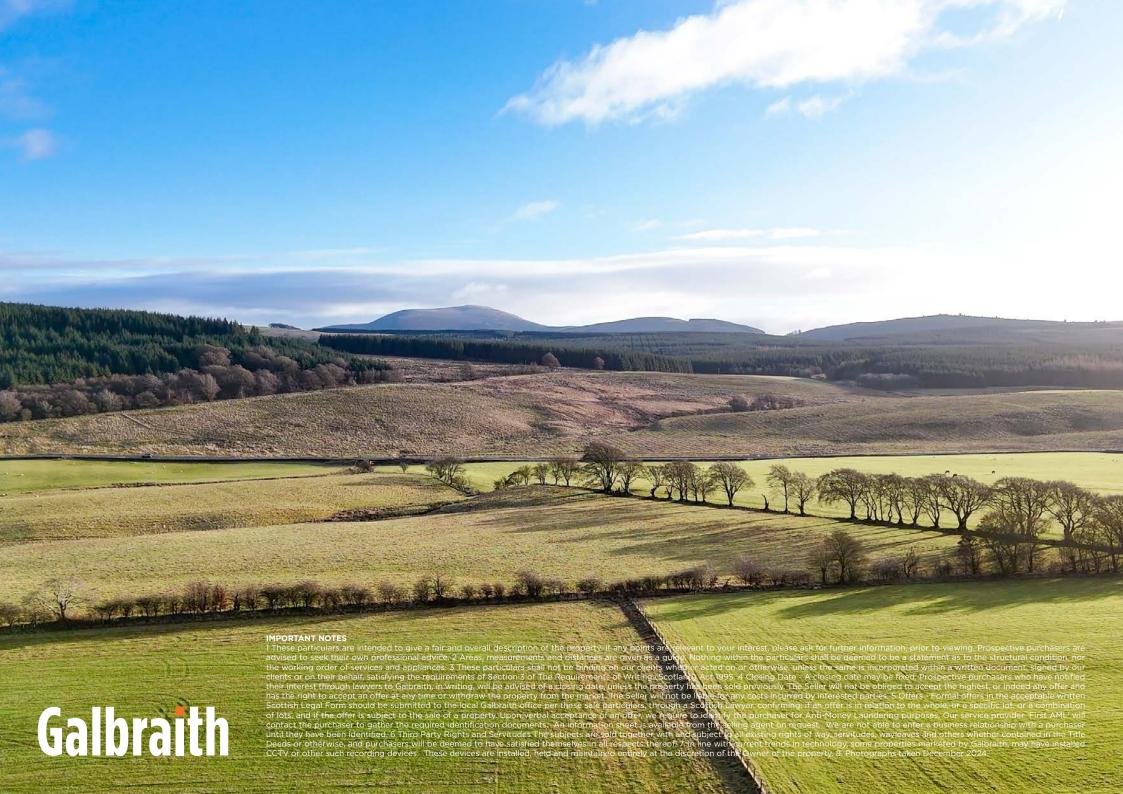

# SANDILANDS & BURNHOUSE FARMS, SANDILANDS, LANARK, ML11 9UA

An excellent mixed farm located close to the town of Lanark

Rigside 2 miles ■ Lanark 5 miles ■ M74 (J12) 4 miles

# **SITUATION**

Sandilands & Burnhouse Farms comprises a productive arable and grassland unit extending to 163.02 Ha (402.81 Acres) which is currently run as a beef, sheep and arable farm. The property is situated in a rural yet accessible location within a short distance of the market town of Lanark and is also only a few miles off the M74 motorway, on of Scotland's busiest transport links.

Agriculturally the surrounding area of South Lanarkshire provides an attractive location with a combination of productive pasture and arable ground with rolling hills in the distance.