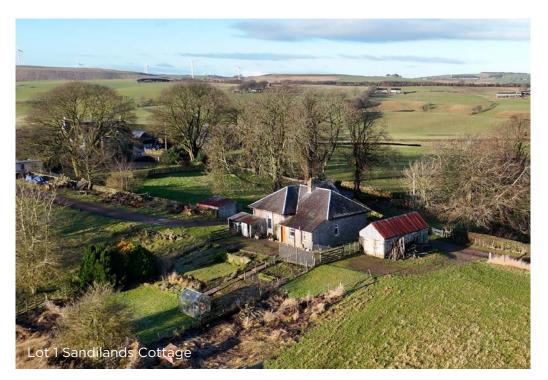

# LOT 1: SANDILANDS FARMHOUSE, SANDILANDS COTTAGE, FARM BUILDINGS AND LAND EXTENDING TO 90.11 HA (222.65 ACRES)

# SANDILANDS FARM COTTAGE

Of traditional stone construction, under a pitched slate roof, with uPVC double glazed windows, the cottage provides for accommodation over a single floor, comprising Kitchen, Bathroom, Sitting Room, Double Bedroom and 2 Single Bedrooms. The property would benefit from modernisation throughout, however, appears to be wind and watertight.