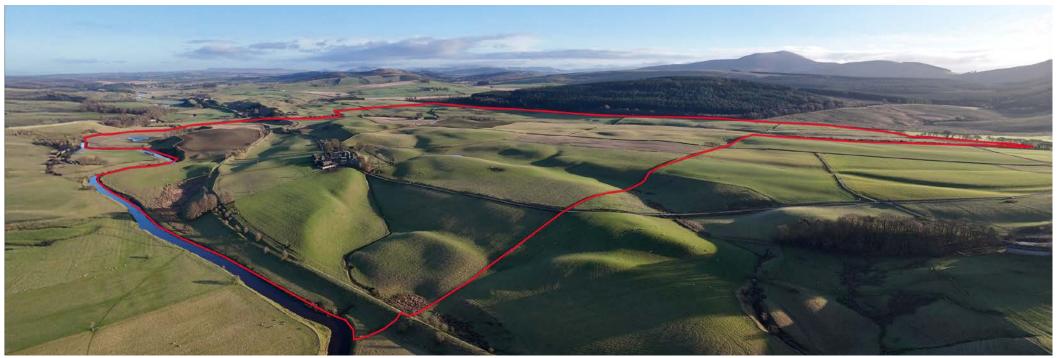

# SANDILANDS & BURNHOUSE FARMS, SANDILANDS, LANARK, ML11 9UA

An excellent mixed farm located close to the town of Lanark

Rigside 2 miles ■ Lanark 5 miles ■ M74 (J12) 4 miles

# Acreage 163.02 Hectares (402.81 Acres)

- Attractive, well maintained 4 bed farmhouse
- Further 3 bed cottage & 3 bed farmhouse
- 2 ranges of agricultural buildings
- Well managed blocks of Grade 3 & 4 arable and grazing land
- Located a short distance from Lanark and the M74

# FOR SALE AS A WHOLE OR IN 3 LOTS

# **SITUATION**

Sandilands & Burnhouse Farms comprises a productive arable and grassland unit extending to 163.02 Ha (402.81 Acres) which is currently run as a beef, sheep and arable farm. The property is situated in a rural yet accessible location within a short distance of the market town of Lanark and is also only a few miles off the M74 motorway, on of Scotland's busiest transport links.